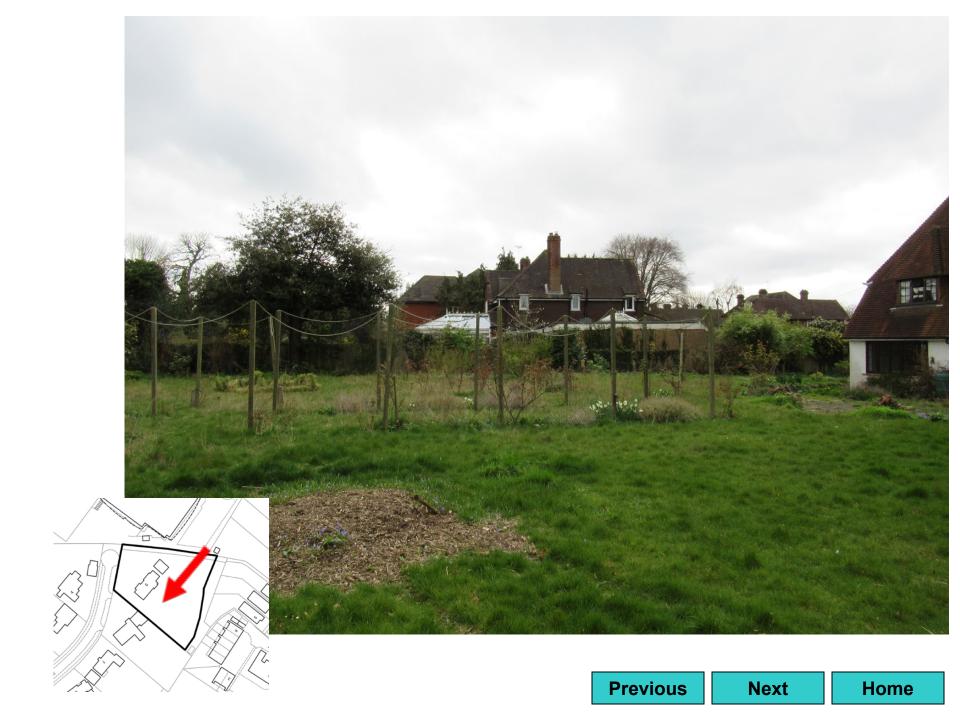

## 20/P/01755

Merrow Centre for Remedial Education 41 Down Road Guildford

**Previous** 

**Next** 

Location plan Previous Next Home

Previously approved site layout plan (16/P/02402)

**Previous** 

**Next** 