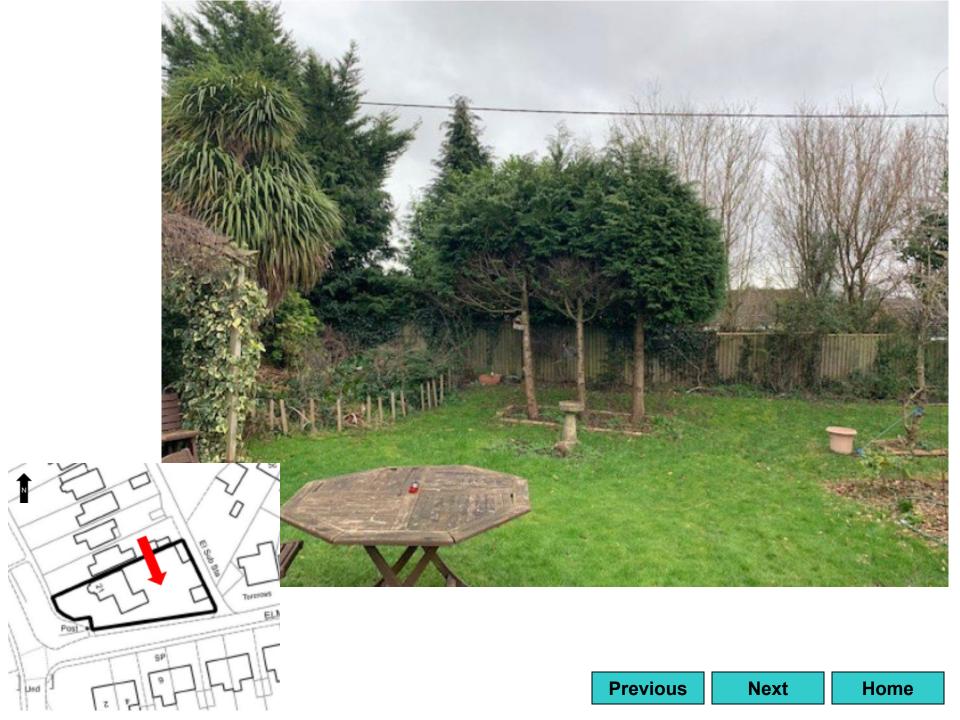

# 21 Oxenden Road Tongham Farnham

Previous

**Next** 

Location plan Previous Next Home

2

Previous Next Home

6

Block plan