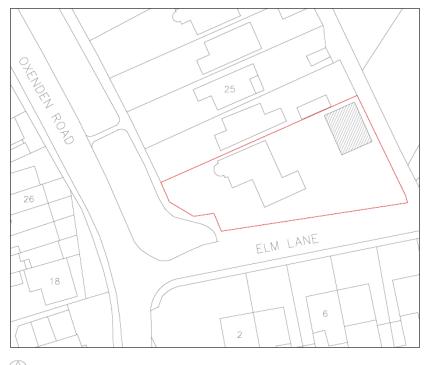

# 21 Oxenden Road Tongham Farnham

Previous

**Next** 

Location plan Previous Next Home

2

Previous Next Home

6

Block plan

#### PROPOSED BLOCK PLAN - SCALE 1:500

SCALE IN METRES 1:500

Next