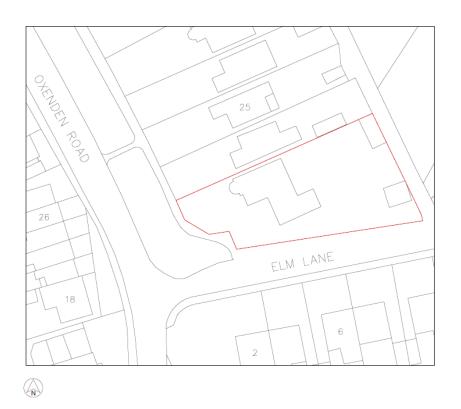

# 21 Oxenden Road Tongham Farnham

Previous

**Next** 

Location plan Previous Next Home

2

Previous Next Home

6

Block plan

### EXISTING BLOCK PLAN - SCALE 1:500