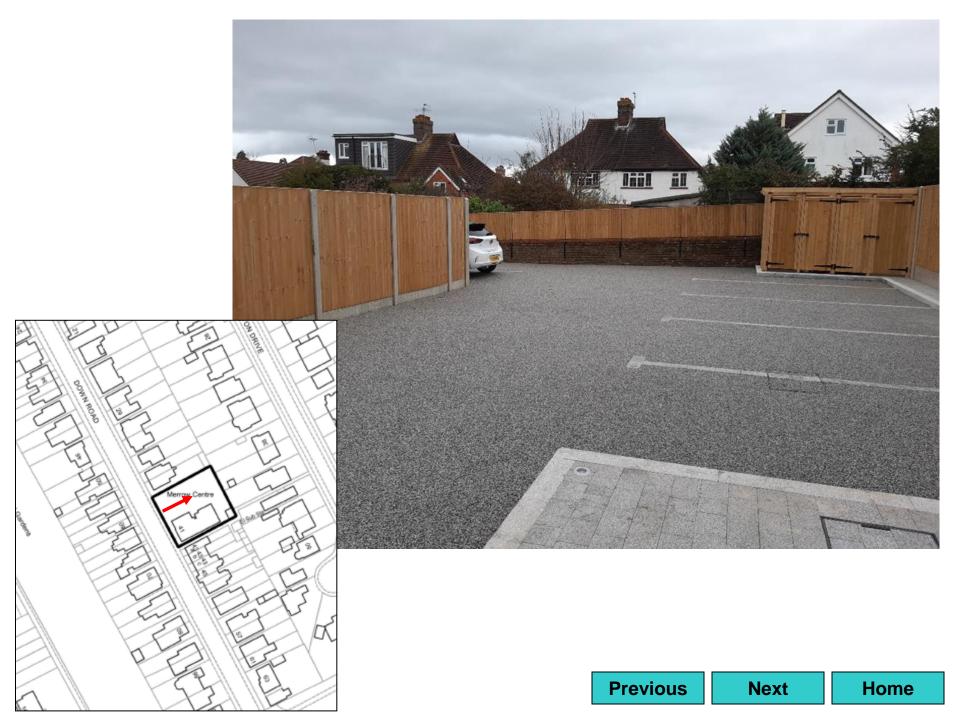

Proposed site layout plan (as built)

**Previous** 

Next

20/P/01830
Red Balloon Ockham Ltd
Pound Farm
Old Lane
Cobham
KT11 1NH

Previous Next Home

Location plan Previous Next Home

Previous Next Home

**Previous** Home **Next** 