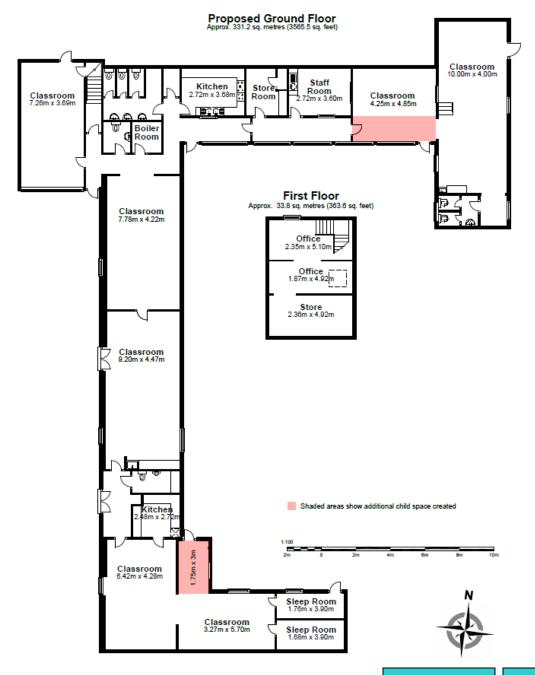

Proposed site layout plan (as built)

**Previous** 

Next

20/P/01830
Red Balloon Ockham Ltd
Pound Farm
Old Lane
Cobham
KT11 1NH

Previous Next Home

Location plan Previous Next Home

Previous Next Home

**Previous** Home **Next** 