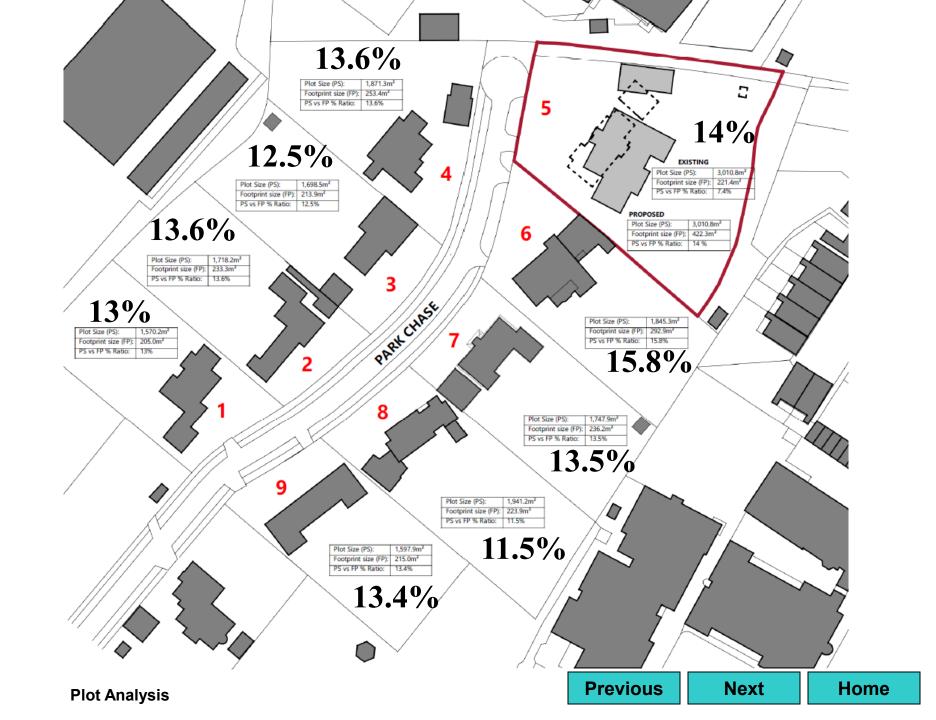

Next

Next

20/P/01340

5 Park Chase Guildford GU1 1ES

**Previous** 

**Next** 

Site plan Previous Next Home

Proposed Block Plan Previous Next Home