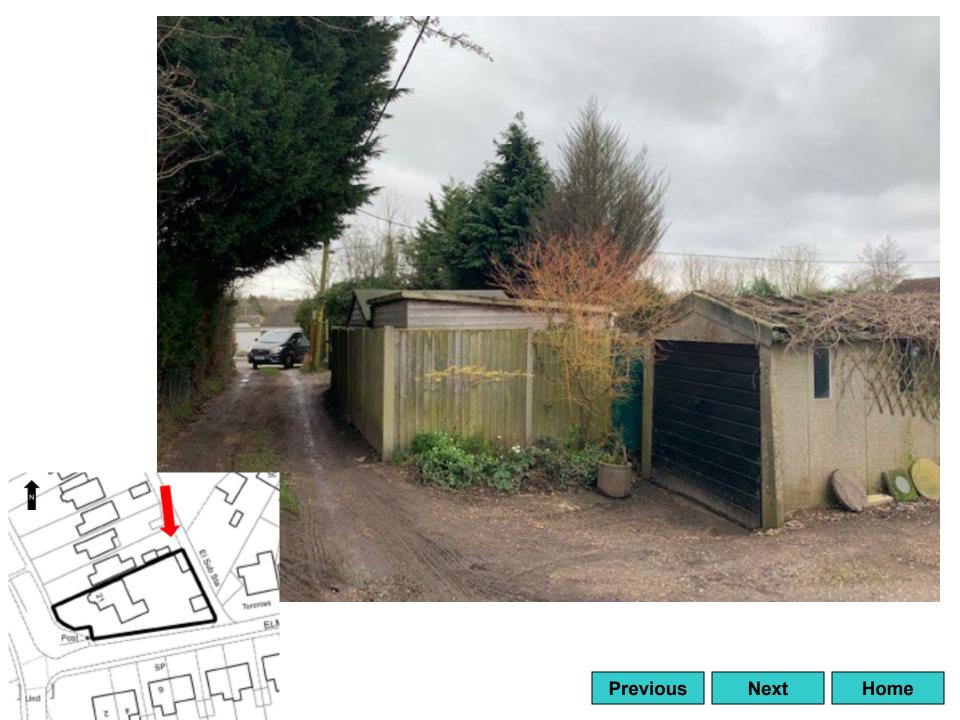

# 21 Oxenden Road Tongham Farnham

Previous

**Next** 

Location plan Previous Next Home

2

Previous Next Home

6

Block plan