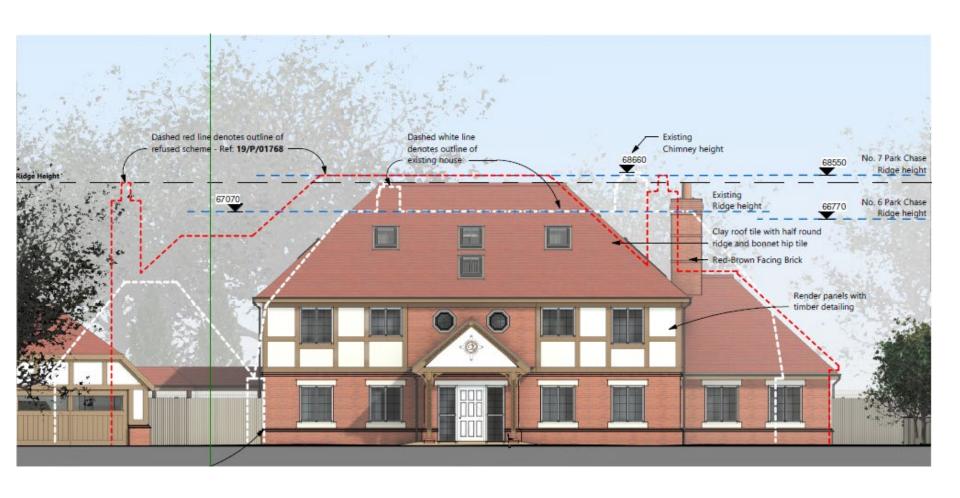

Existing Elevations

Previous

Next

Previous Next Home

Previous Next

Next

2 Garage Block\_West Elevation (Front)
1:100

1 Garage Block\_South Elevation (Side)