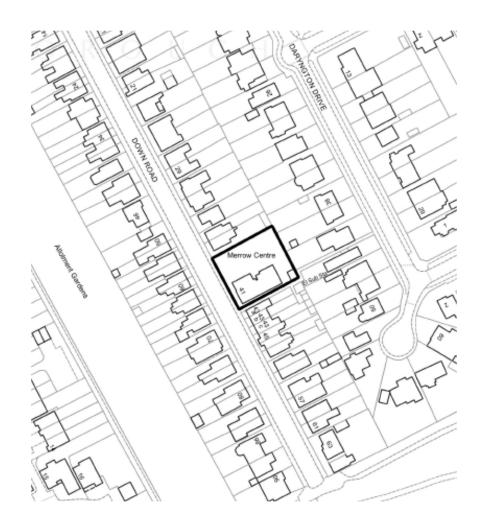

## 20/P/01755

Merrow Centre for Remedial Education 41 Down Road Guildford

**Previous** 

**Next** 

Location plan Previous Next Home

Previously approved site layout plan (16/P/02402)

**Previous** 

**Next** 