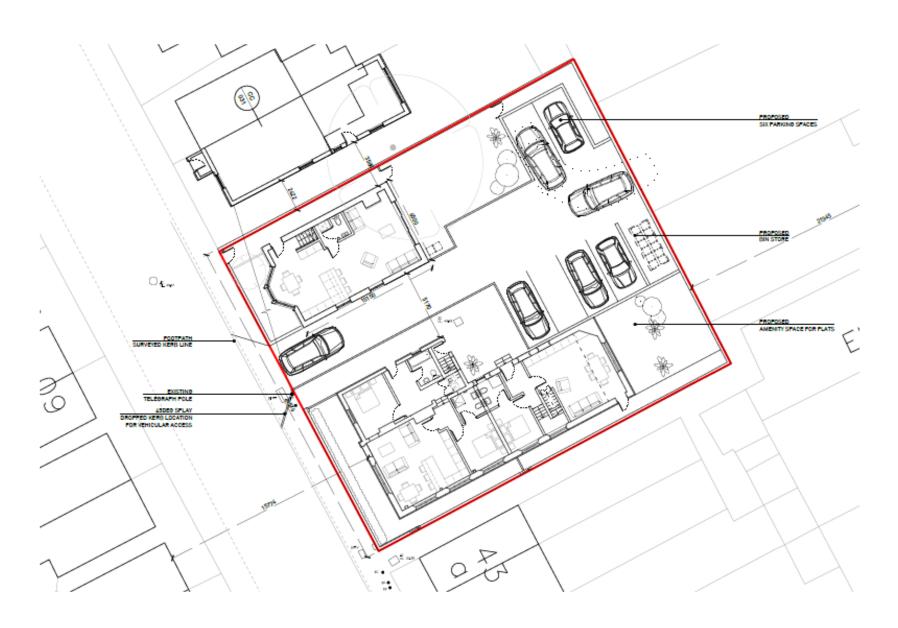

Proposed site layout plan (as built)

**Previous** 

Next

20/P/01830
Red Balloon Ockham Ltd
Pound Farm
Old Lane
Cobham
KT11 1NH

Previous Next Home

Location plan Previous Next Home

Previous Next Home

**Previous** Home **Next** 