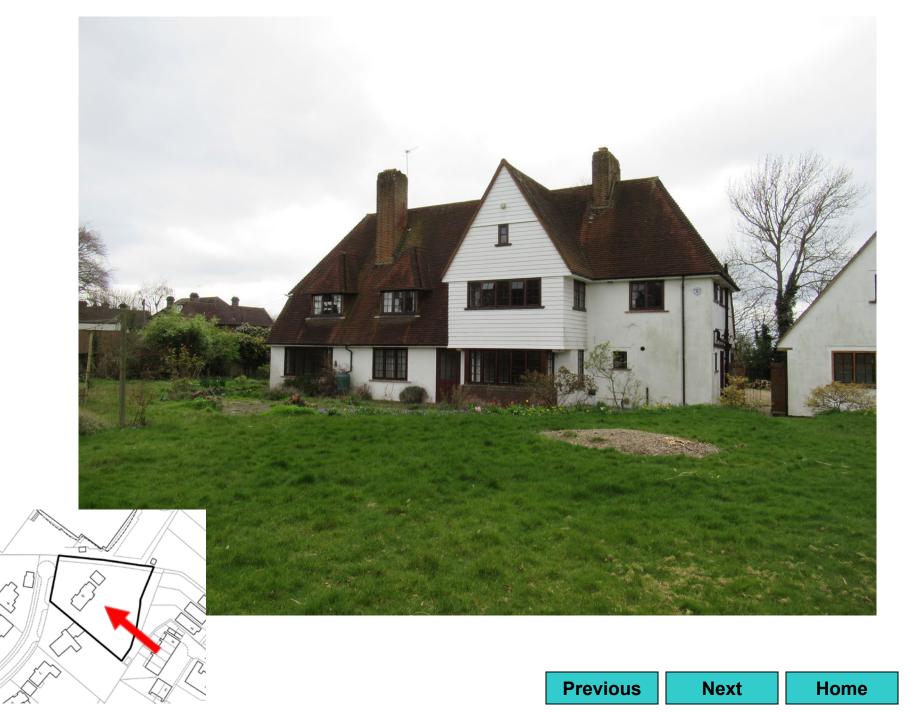

## 20/P/01755

Merrow Centre for Remedial Education 41 Down Road Guildford

**Previous** 

**Next** 

Location plan Previous Next Home

Previously approved site layout plan (16/P/02402)

**Previous** 

**Next** 