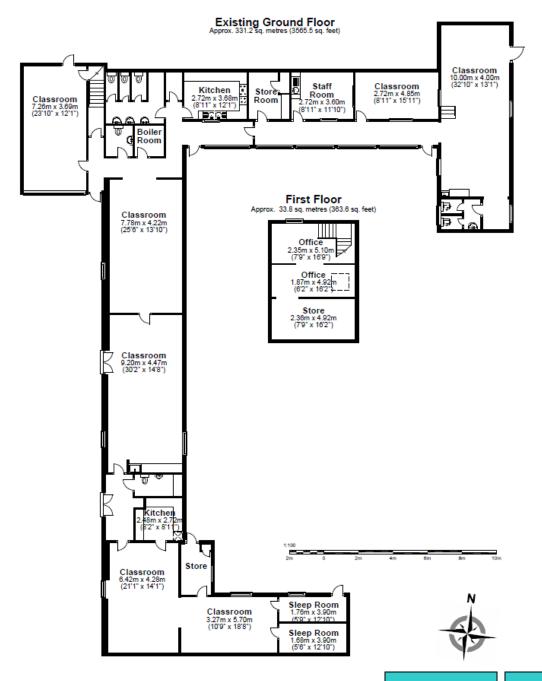

Proposed site layout plan (as built)

**Previous** 

Next

20/P/01830
Red Balloon Ockham Ltd
Pound Farm
Old Lane
Cobham
KT11 1NH

Previous Next Home

Location plan Previous Next Home

Previous Next Home

**Previous** Home **Next** 