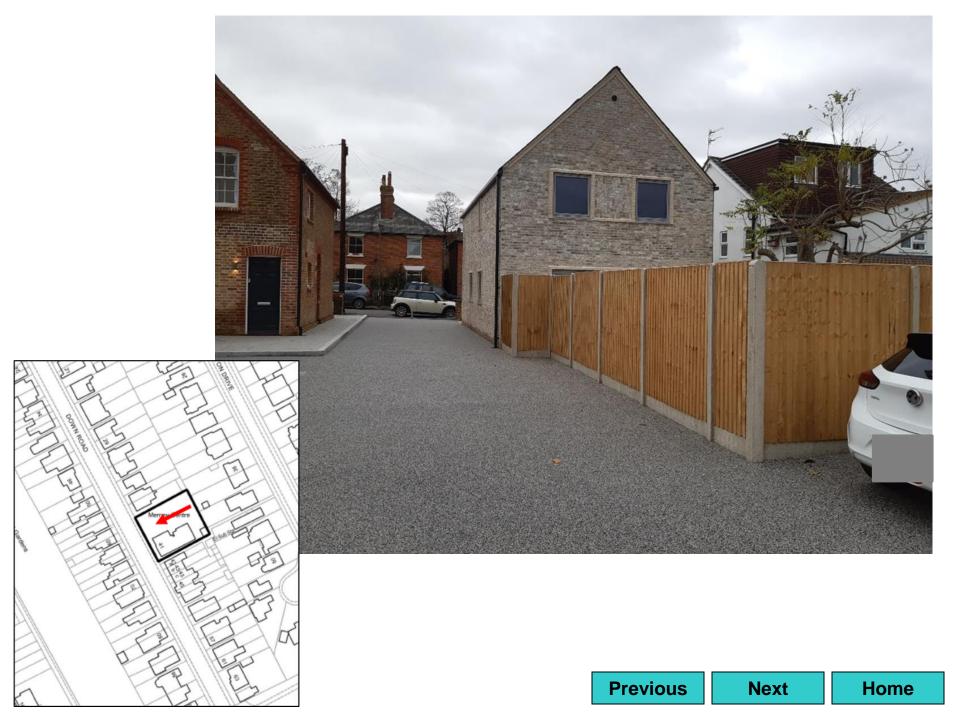

## 20/P/01755

Merrow Centre for Remedial Education 41 Down Road Guildford

**Previous** 

**Next** 

Location plan Previous Next Home

Previously approved site layout plan (16/P/02402)

**Previous** 

**Next** 