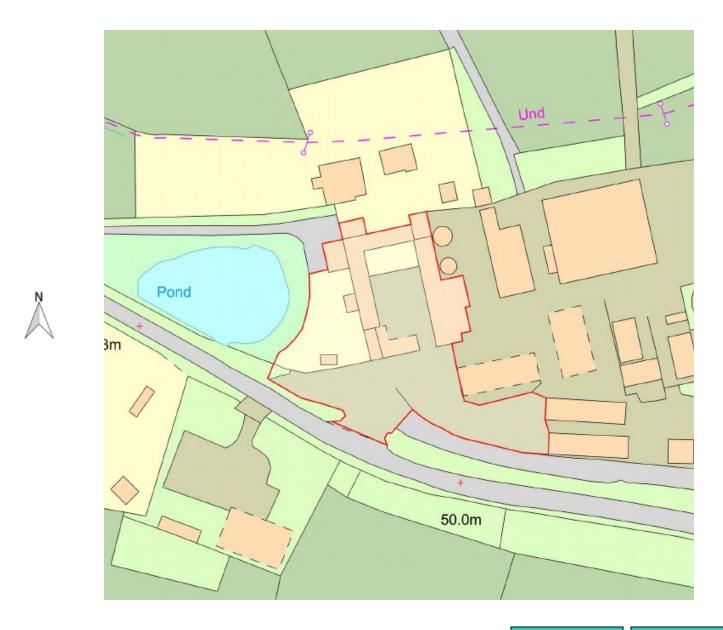

## 20/P/01755

Merrow Centre for Remedial Education 41 Down Road Guildford

**Previous** 

**Next** 

Location plan Previous Next Home

Previously approved site layout plan (16/P/02402)

**Previous** 

**Next** 