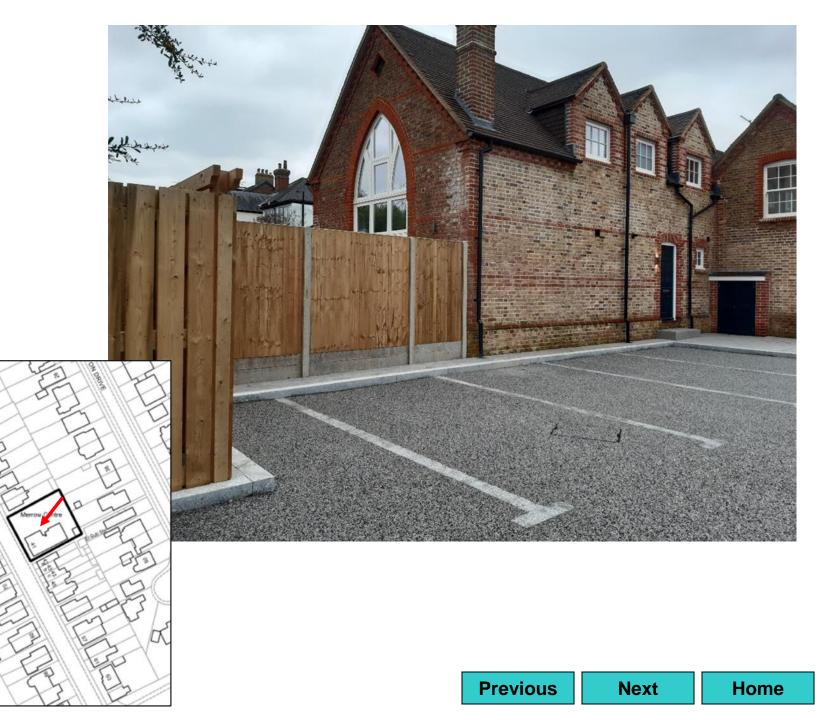

## 20/P/01755

Merrow Centre for Remedial Education 41 Down Road Guildford

**Previous** 

**Next** 

Location plan Previous Next Home

Previously approved site layout plan (16/P/02402)

**Previous** 

**Next** 