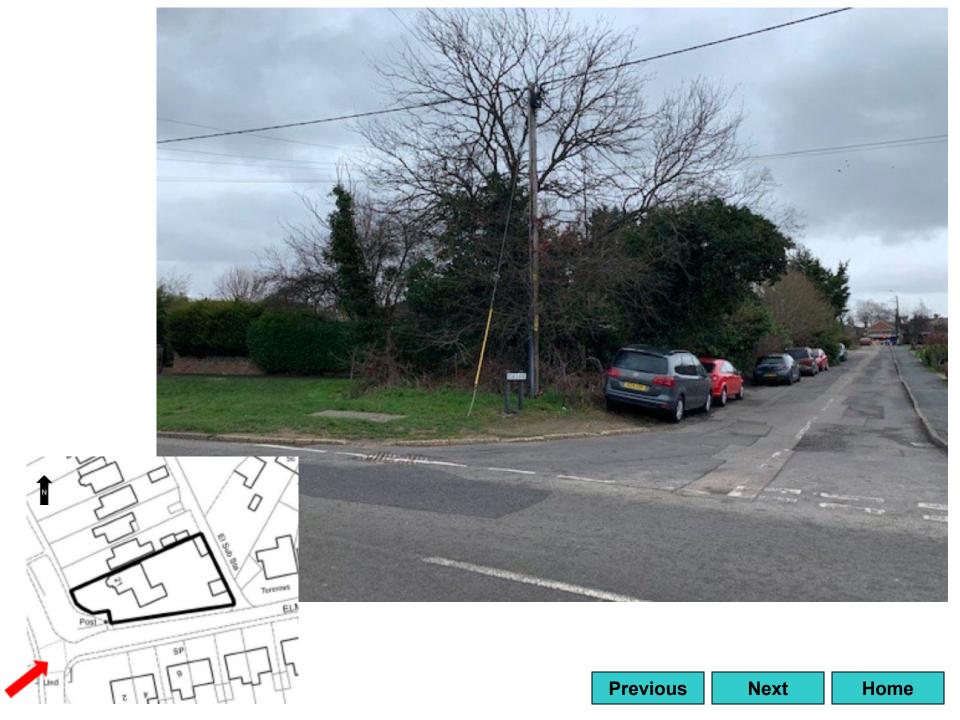

# 21 Oxenden Road Tongham Farnham

Previous

**Next** 

Location plan Previous Next Home

2

Previous Next Home

6

Block plan