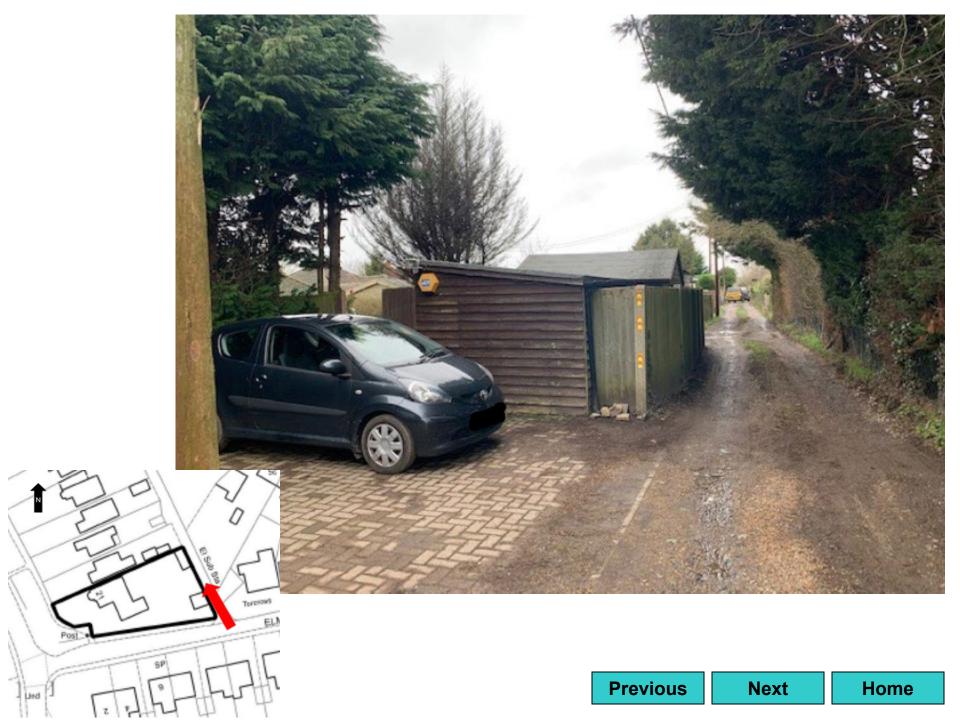

# 21 Oxenden Road Tongham Farnham

Previous

**Next** 

Location plan Previous Next Home

2

Previous Next Home

6

Block plan