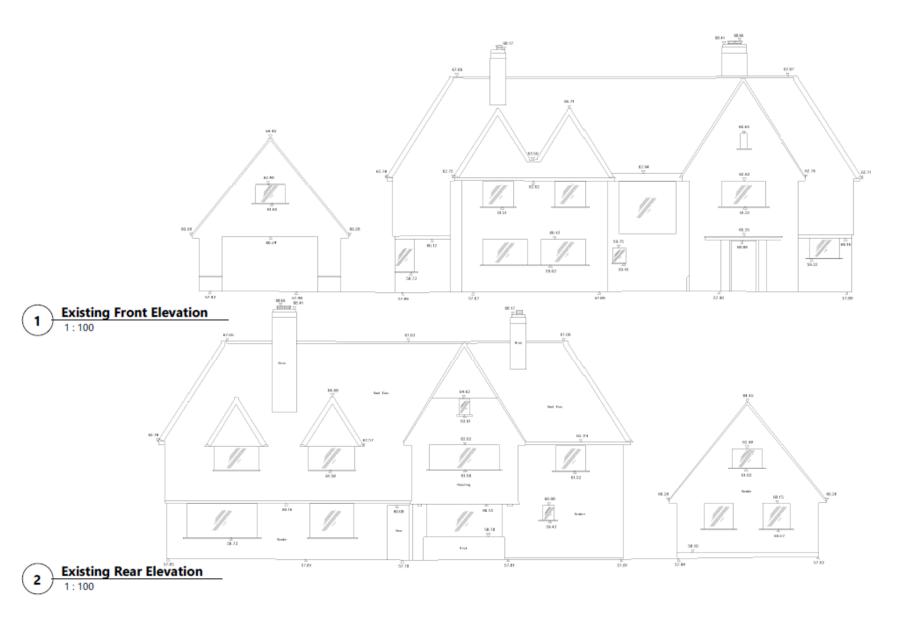

Existing Elevations

Previous

Next

Previous Next Home

Previous Next

Next

2 Garage Block\_West Elevation (Front)
1:100

1 Garage Block\_South Elevation (Side)