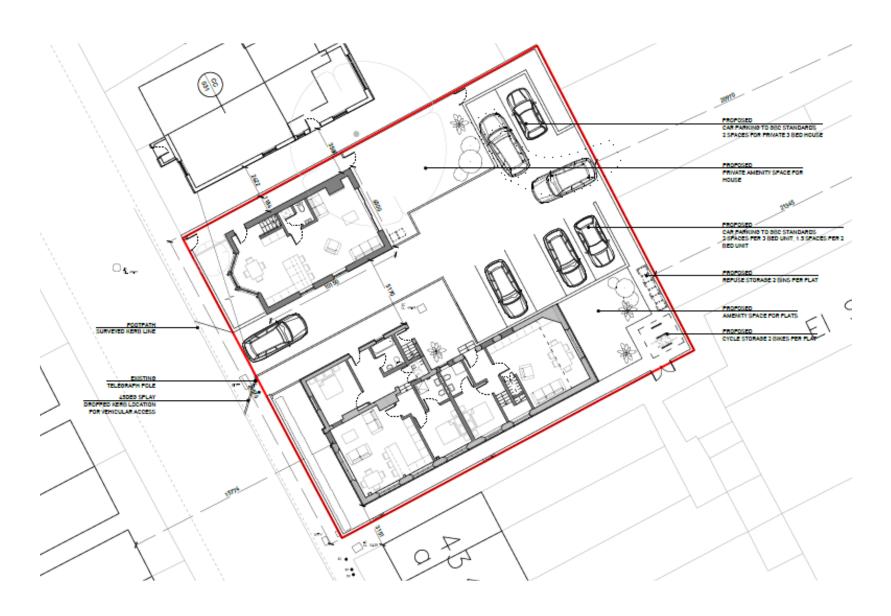

## 20/P/01755

Merrow Centre for Remedial Education 41 Down Road Guildford

**Previous** 

**Next** 

Location plan Previous Next Home

Previously approved site layout plan (16/P/02402)

**Previous** 

**Next** 