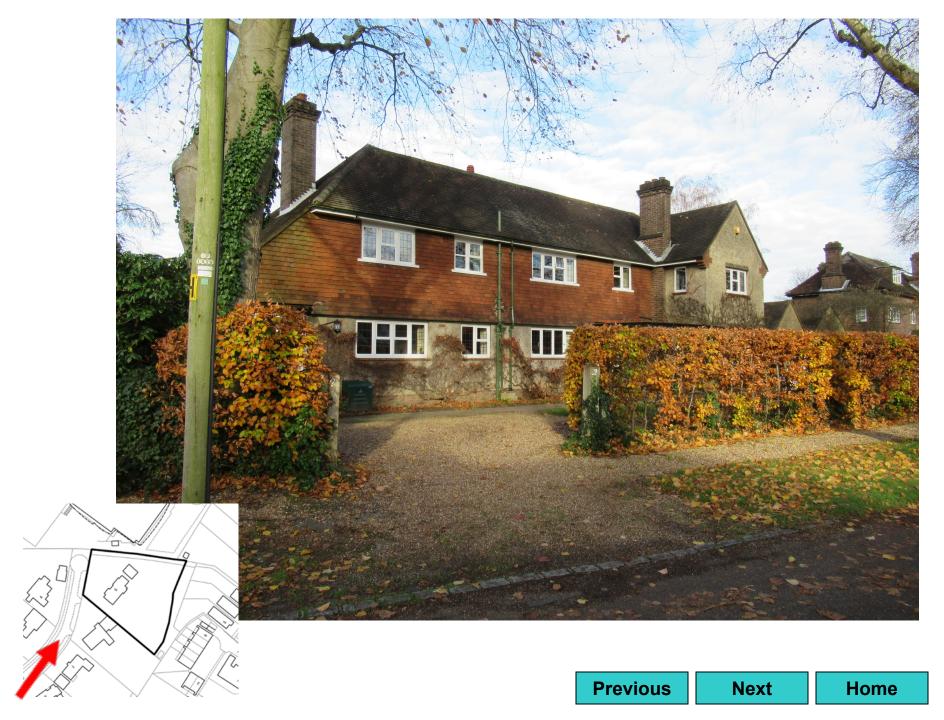

Existing Elevations

Previous

Next

Previous Next Home

Previous Next

Next

2 Garage Block\_West Elevation (Front)
1:100

1 Garage Block\_South Elevation (Side)