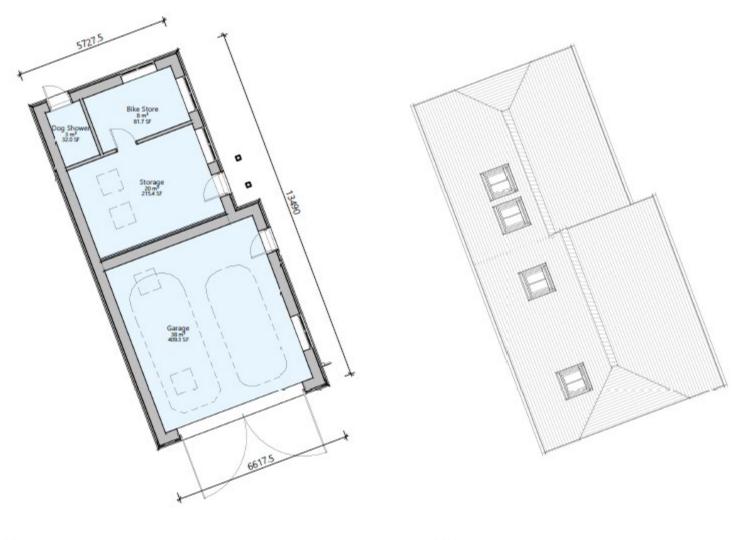

Garage Block\_East Elevation (Rear)
1:100

Garage Block\_North Elevation (Side)

1:100

**Previous** 

Next

1 : 100 Garage Block - Ground Floor Plan

2 Garage Block - Roof Plan 1:100

**Previous** 